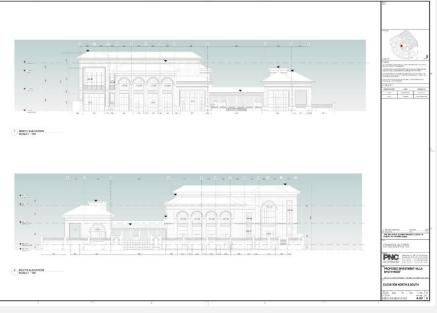

# LUXURY RESIDENTIAL VILLA

- Location: Sobha Heart Land II, Dubai UAE
- Client: PNC Architects, Sobha Developments
- Scope: Full BIM Architectural, Structural, MEP Modeling.
- LOD: 400-500

# SERVICES OFFERED

- BIM modeling for Architectural, Structural, MEP & ID Modeling.
- Family creation (parametric and custom)
- Clash detection and coordination
- Scan to BIM (Point Cloud conversion)
- Construction documentation (CDs)
- Revit template customization
- BIM implementation support