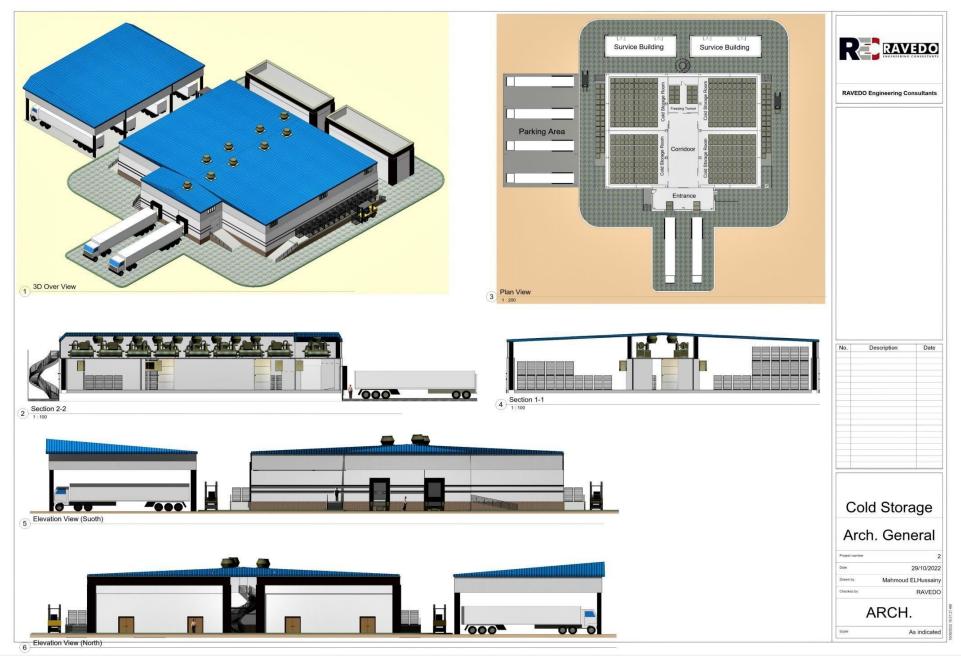

# FACTORY WITH COLD STORES FOR DATES WITH CAPACITY OF 32000 TON

- Location: East Ewainat, New Valley, Egypt
- Client: RAVEDO Engineering Consultants
- Scope: Full BIM Architectural, Structural, MEP Modeling.
- LOD: 400-500

# SERVICES OFFERED

- BIM modeling for Architectural, Structural, MEP & ID Modeling.
- Family creation (parametric and custom)
- Clash detection and coordination
- Scan to BIM (Point Cloud conversion)
- Construction documentation (CDs)
- Revit template customization
- BIM implementation support