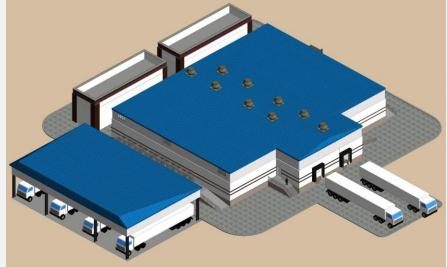

# FACTORY WITH COLD STORES FOR DATES WITH CAPACITY OF 32000 TON

- Location: East Ewainat, New Valley, Egypt
- Client: RAVEDO Engineering Consultants
- Scope: Full BIM Architectural, Structural, MEP Modeling.
- LOD: 400-500

# SERVICES OFFERED

- BIM modeling for Architectural, Structural, MEP & ID Modeling.
- Family creation (parametric and custom)
- Clash detection and coordination
- Scan to BIM (Point Cloud conversion)
- Construction documentation (CDs)
- Revit template customization
- BIM implementation support