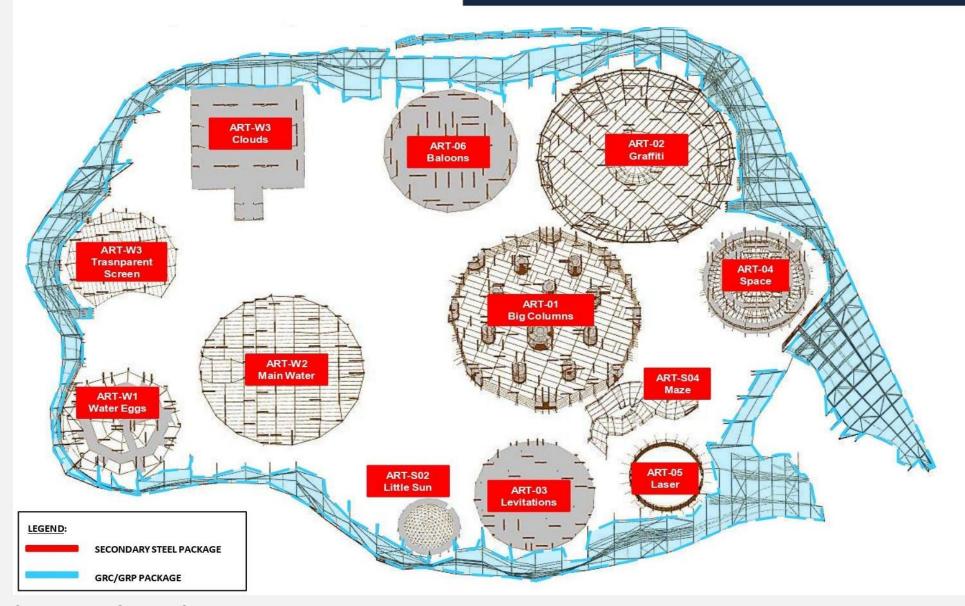

- Family creation (parametric and custom)
- Clash detection and coordination
- Scan to BIM (Point Cloud conversion)
- Construction documentation (CDs)
- Revit template customization
- BIM implementation support











# CENTRE OF CURIOSITY

- Location: SAADIYAT ISLAND, ABU DHABI, UAE
- Client: FIBREX Construction group
- **Scope:** Full BIM Architectural Façade Modeling Revit
- LOD: 400-500

# SERVICES OFFERED

- BIM modeling for Architectural Facade
- Family creation (parametric and custom)
- Clash detection and coordination
- Scan to BIM (Point Cloud conversion)
- Construction documentation (CDs)
- Revit template customization
- BIM implementation support



# **PROJECT OVERVIEW**

## **Project Site Location**



# SCOPE OF WORKS

# Overview: GRP & GRC Works





## SCOPE OF WORKS





## SCOPE OF WORKS

## SCOPE OF WORKS

#### **BAL-951 GRC Balustrade Cladding Panel**



#### EWC-251 Glass Reinforced Concrete (GRC) Cladding System



#### EWA-351/EWA-352 Proprietary Insulated Render System (EIFS)



#### Gypsum Ceiling System on Structural Concrete Slab Soffit



# FACTORY WITH COLD STORES FOR DATES WITH CAPACITY OF 32000 TON

- Location: East Ewainat, New Valley, Egypt
- Client: RAVEDO Engineering Consultants
- Scope: Full BIM Architectural, Structural, MEP Modeling.
- LOD: 400-500

# SERVICES OFFERED

- BIM modeling for Architectural, Structural, MEP & ID Modeling.
- Family creation (parametric and custom)
- Clash detection and coordination
- Scan to BIM (Point Cloud conversion)
- Construction documentation (CDs)
- Revit template customization
- BIM implementation