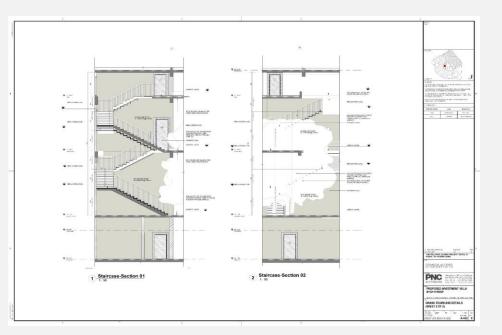

# LUXURY RESIDENTIAL VILLA

- Location: Sobha Heart Land II, Dubai UAE
- Client: PNC Architects, Sobha Developments
- Scope: Full BIM Architectural, Structural, MEP Modeling.
- LOD: 400-500

# SERVICES OFFERED

- BIM modeling for Architectural, Structural, MEP & ID Modeling.
- Family creation (parametric and custom)
- Clash detection and coordination
- Scan to BIM (Point Cloud conversion)
- Construction documentation (CDs)
- Revit template customization
- BIM implementation support