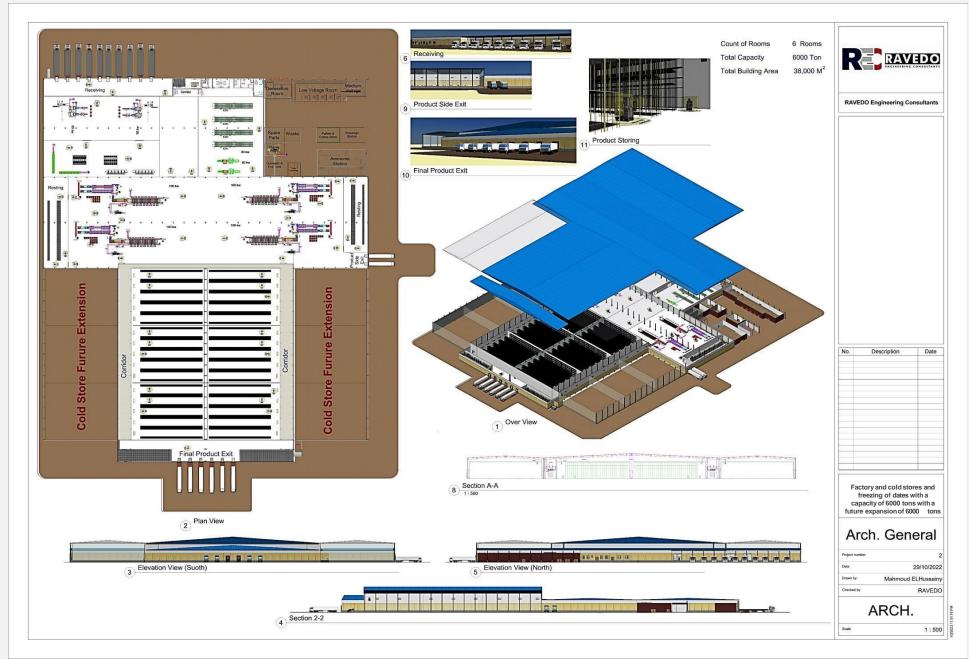

# FACTORY WITH COLD STORES FOR DATES WITH CAPACITY OF 32000 TON

- Location: East Ewainat, New Valley, Egypt
- Client: RAVEDO Engineering Consultants
- Scope: Full BIM Architectural, Structural, MEP Modeling.
- LOD: 400-500

# SERVICES OFFERED

- BIM modeling for Architectural, Structural, MEP & ID Modeling.
- Family creation (parametric and custom)
- Clash detection and coordination
- Scan to BIM (Point Cloud conversion)
- Construction documentation (CDs)
- Revit template customization
- BIM implementation support