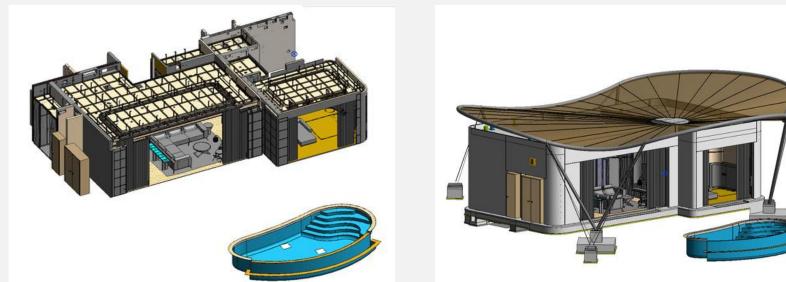

# TRIPLE BAY MARINA VILLAGE Village Boutique Hotel

- Location: Red Sea, KSA.
- Client: DOHA Extraco
- **Scope:** Full BIM External Masonry Finishes & GFRC Façade Works.
- LOD: 400-500

# SERVICES OFFERED

- BIM modeling for Architectural Façade & ID Modeling.
- Family creation (parametric and custom)
- Clash detection and coordination
- Scan to BIM (Point Cloud conversion)
- Construction documentation (CDs)
- Revit template customization
- BIM implementation support