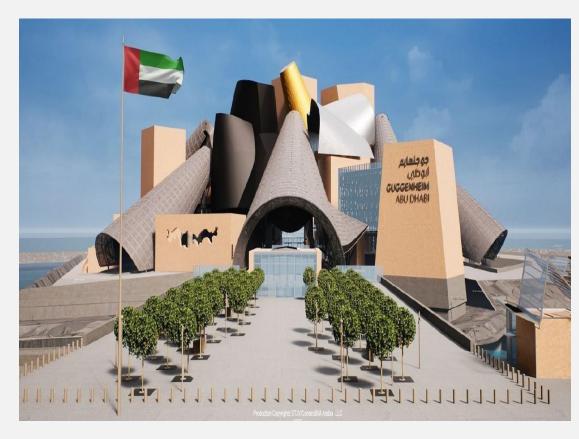

# Guggenheim Museum Abu Dhabi

- Location: SAADIYAT ISLAND, ABU DHABI, UAE
- Client: FIBREX Construction group
- Scope: Full BIM Architectural Façade Modeling Revit
- LOD: 400-500

# SERVICES OFFERED

- BIM modeling for Architectural Facade
- Family creation (parametric and custom)
- Clash detection and coordination
- Scan to BIM (Point Cloud conversion)
- Construction documentation (CDs)
- Revit template customization
- BIM implementation support