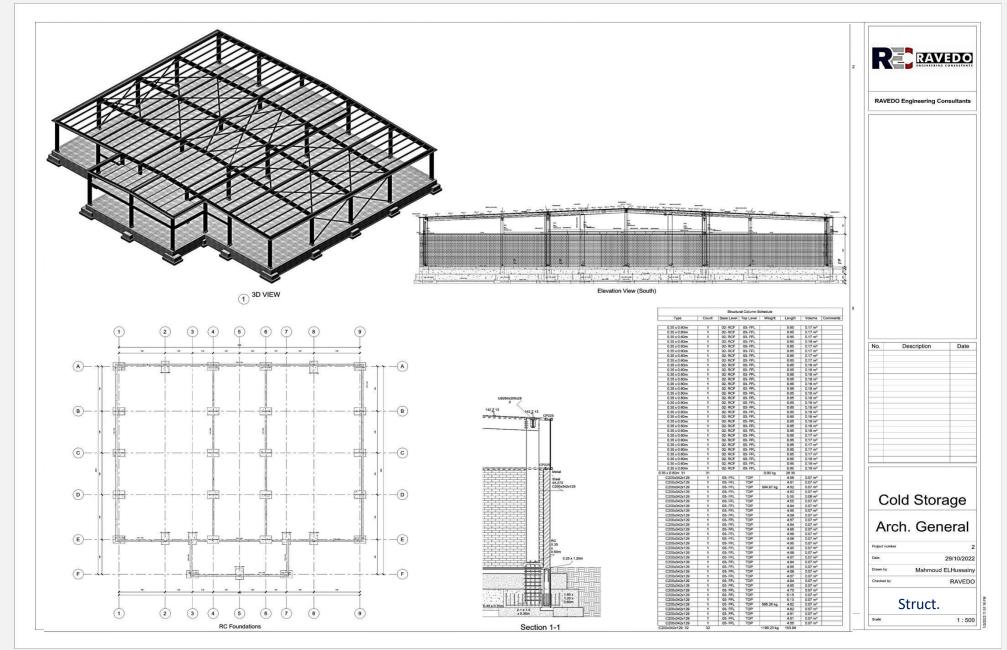

# FACTORY WITH COLD STORES FOR DATES WITH CAPACITY OF 32000 TON

- Location: East Ewainat, New Valley, Egypt
- Client: RAVEDO Engineering Consultants
- Scope: Full BIM Architectural, Structural, MEP Modeling.
- LOD: 400-500

# SERVICES OFFERED

- BIM modeling for Architectural, Structural, MEP & ID Modeling.
- Family creation (parametric and custom)
- Clash detection and coordination
- Scan to BIM (Point Cloud conversion)
- Construction documentation (CDs)
- Revit template customization
- BIM implementation support