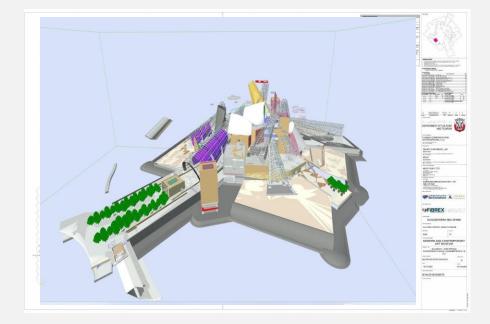

# Guggenheim Museum Abu Dhabi

- Location: SAADIYAT ISLAND, ABU DHABI, UAE
- Client: FIBREX Construction group
- Scope: Full BIM Architectural Façade Modeling Revit
- LOD: 400-500

# SERVICES OFFERED

- BIM modeling for Architectural Facade
- Family creation (parametric and custom)
- Clash detection and coordination
- Scan to BIM (Point Cloud conversion)
- Construction documentation (CDs)
- Revit template customization
- BIM implementation support