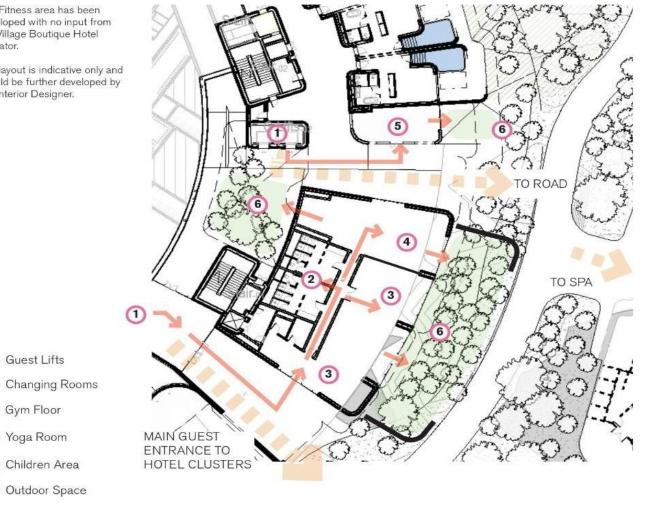

#### **Village Boutique Hotel and Condominiums**

Fitness and Children Areas - Plan Layout- Experience Diagram

#### Guest Experience - Access

The Fitness area has been developed with no input from the Village Boutique Hotel operator.

The layout is indicative only and should be further developed by the Interior Designer.

Amaala Marina Village

2

(3)

**(4)** 

(5)

(6)