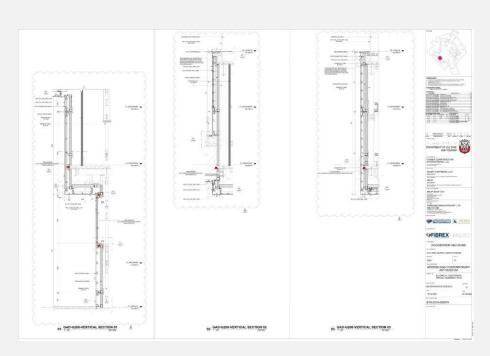

0-500

# SERVICES OFFERED

- BIM modeling for Architectural, Structural, MEP Modeling.
- Family creation (parametric and custom)
- Clash detection and coordination
- Scan to BIM (Point Cloud conversion)
- Construction documentation (CDs)
- Revit template customization
- BIM implementation support







# CONSTRUCTION

# EXTERIOR













# Guggenheim Museum Abu Dhabi

- Location: SAADIYAT ISLAND, ABU DHABI, UAE
- Client: FIBREX Construction group
- Scope: Full BIM Architectural Façade Modeling Revit
- LOD: 400-500

# SERVICES OFFERED

- BIM modeling for Architectural Facade
- Family creation (parametric and custom)
- Clash detection and coordination
- Scan to BIM (Point Cloud conversion)
- Construction documentation (CDs)
- Revit template customization
- BIM implementation support











# CENTRE OF CURIOSITY

- Location: SAADIYAT ISLAND, ABU DHABI, UAE
- Client: FIBREX Construction group
- **Scope:** Full BIM Architectural Façade Modeling Revit
- LOD: 400-500

# SERVICES OFFERED

- BIM modeling for Architectural Facade
- Family creation (parametric and custom)
- Clash detection and coordination
- Scan to BIM (Point Cloud conversion)
- Construction documentation (CDs)
- Revit template customization
- BIM implementation support



# **PROJECT OVERVIEW**

## **Project Site Location**



# SCOPE OF WORKS

# Overview: GRP & GRC Works





## SCOPE OF WORKS





## SCOPE OF WORKS

## SCOPE OF WORKS

#### **BAL-951 GRC Balustrade Cladding Panel**



#### EWC-251 Glass Reinforced Concrete (GRC) Cladding System



#### EWA-351/EWA-352 Proprietary Insulated Render System (E