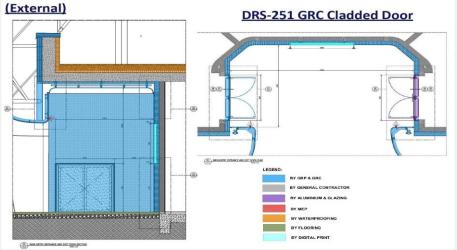

UAE
- Client: FIBREX Construction group
- **Scope:** Full BIM Architectural Façade Modeling Revit
- LOD: 400-500

# SERVICES OFFERED

- BIM modeling for Architectural Facade
- Family creation (parametric and custom)
- Clash detection and coordination
- Scan to BIM (Point Cloud conversion)
- Construction documentation (CDs)
- Revit template customization
- BIM implementation support



# **PROJECT OVERVIEW**

## **Project Site Location**



# SCOPE OF WORKS

# Overview: GRP & GRC Works





## SCOPE OF WORKS





## SCOPE OF WORKS

## SCOPE OF WORKS

#### **BAL-951 GRC Balustrade Cladding Panel**



#### EWC-251 Glass Reinforced Concrete (GRC) Cladding System



#### EWA-351/EWA-352 Proprietary Insulated Render System (EIFS)



#### Gypsum Ceiling System on Structural Concrete Slab Soffit



# FACTORY WITH COLD STORES FOR DATES WITH CAPACITY OF 32000 TON

- Location: East Ewainat, New Valley, Egypt
- Client: RAVEDO Engineering Consultants
- Scope: Full BIM Architectural, Structural, MEP Modeling.
- LOD: 400-500

# SERVICES OFFERED

- BIM modeling for Architectural, Structural, MEP & ID Modeling.
- Family creation (parametric and custom)
- Clash detection and coordination
- Scan to BIM (Point Cloud conversion)
- Construction documentation (CDs)
- Revit template customization
- BIM implementation support

















# ON GOING



# TRIPLE BAY MARINA VILLAGE Village Boutique Hotel

- Location: Red Sea, KSA.
- Client: DOHA Extraco
- **Scope:** Full BIM External Masonry Finishes & GFRC Façade Works.
- LOD: 400-500

# SERVICES OFFERED

- BIM modeling for Architectural Façade