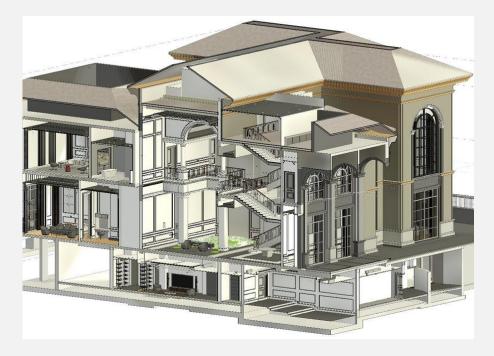

# LUXURY RESIDENTIAL VILLA

- Location: Sobha Heart Land II, Dubai UAE
- Client: PNC Architects, Sobha Developments
- Scope: Full BIM Architectural, Structural, MEP Modeling.
- LOD: 400-500

# SERVICES OFFERED

- BIM modeling for Architectural, Structural, MEP & ID Modeling.
- Family creation (parametric and custom)
- Clash detection and coordination
- Scan to BIM (Point Cloud conversion)
- Construction documentation (CDs)
- Revit template customization
- BIM implementation support