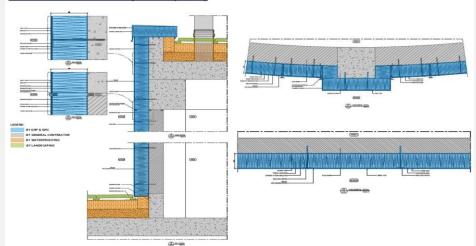

#### EWA-351/EWA-352 Proprietary Insulated Render System (EIFS)

#### Gypsum Ceiling System on Structural Concrete Slab Soffit