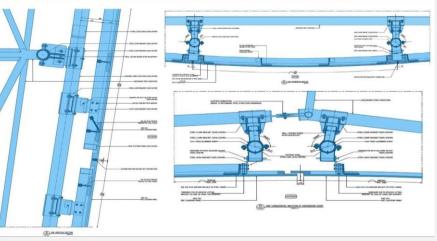

#### **BAL-951 GRC Balustrade Cladding Panel**

#### EWC-251 Glass Reinforced Concrete (GRC) Cladding System