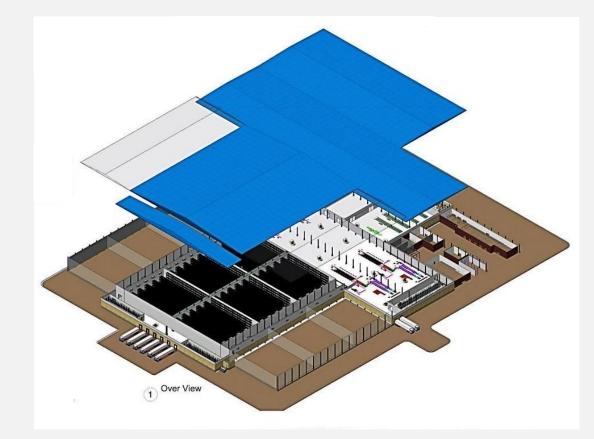

# FACTORY WITH COLD STORES FOR DATES WITH CAPACITY OF 32000 TON

- Location: East Ewainat, New Valley, Egypt
- Client: RAVEDO Engineering Consultants
- Scope: Full BIM Architectural, Structural, MEP Modeling.
- LOD: 400-500

# SERVICES OFFERED

- BIM modeling for Architectural, Structural, MEP & ID Modeling.
- Family creation (parametric and custom)
- Clash detection and coordination
- Scan to BIM (Point Cloud conversion)
- Construction documentation (CDs)
- Revit template customization
- BIM implementation support