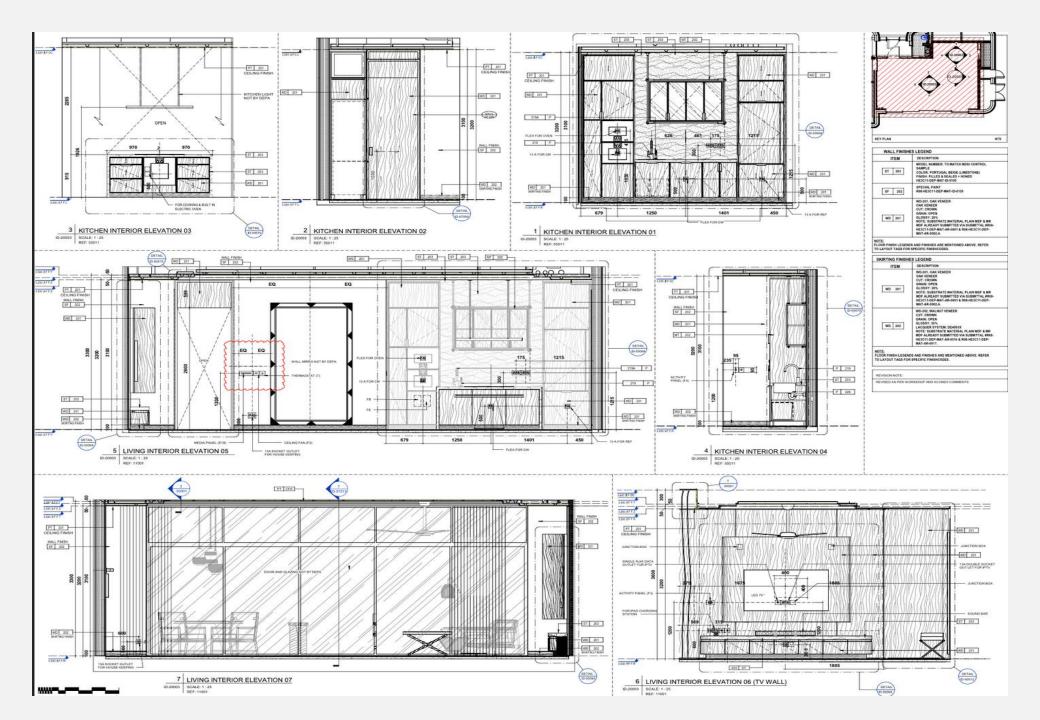

# LUXURY RESIDENTIAL VILLA

- Location: Sobha Heart Land II, Dubai UAE
- Client: PNC Architects, Sobha Developments
- Scope: Full BIM Architectural, Structural, MEP Modeling.
- LOD: 400-500

# SERVICES OFFERED

- BIM modeling for Architectural, Structural, MEP & ID Modeling.
- Family creation (parametric and custom)
- Clash detection and coordination
- Scan to BIM (Point Cloud conversion)
- Construction documentation (CDs)
- Revit template customization
- BIM implementation support