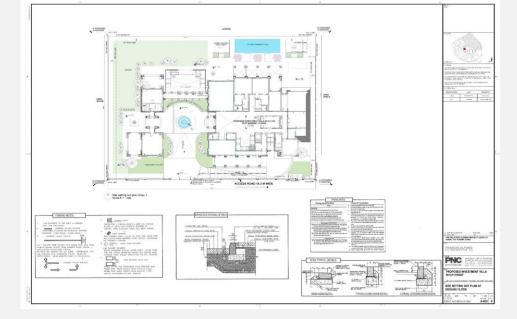

# LUXURY RESIDENTIAL VILLA

- Location: Sobha Heart Land II, Dubai UAE
- Client: PNC Architects, Sobha Developments
- Scope: Full BIM Architectural, Structural, MEP Modeling.
- LOD: 400-500

# SERVICES OFFERED

- BIM modeling for Architectural, Structural, MEP & ID Modeling.
- Family creation (parametric and custom)
- Clash detection and coordination
- Scan to BIM (Point Cloud conversion)
- Construction documentation (CDs)
- Revit template customization
- BIM implementation support