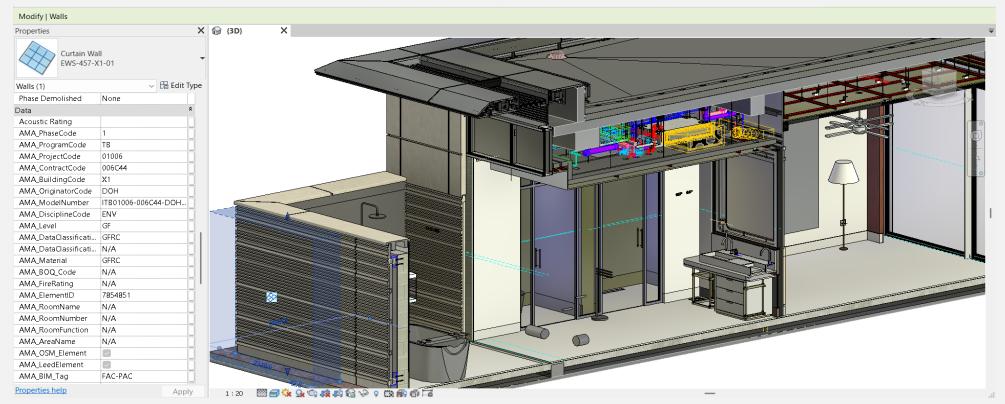

# SCOPE OF WORKS

# Overview: GRP & GRC Works

#### **BAL-951 GRC Balustrade Cladding Panel**

#### EWC-251 Glass Reinforced Concrete (GRC) Cladding System

#### EWA-351/EWA-352 Proprietary Insulated Render System (EIFS)

#### Gypsum Ceiling System on Structural Concrete Slab Soffit