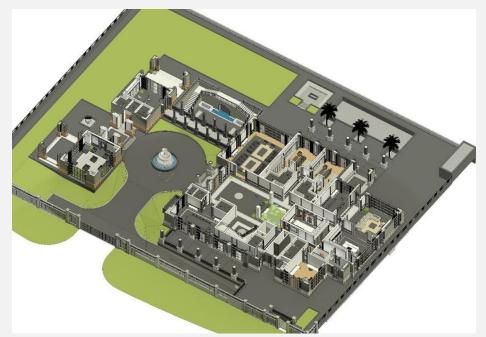

# LUXURY RESIDENTIAL VILLA

- Location: Sobha Heart Land II, Dubai UAE
- Client: PNC Architects, Sobha Developments
- Scope: Full BIM Architectural, Structural, MEP Modeling.
- LOD: 400-500

# SERVICES OFFERED

- BIM modeling for Architectural, Structural, MEP & ID Modeling.
- Family creation (parametric and custom)
- Clash detection and coordination
- Scan to BIM (Point Cloud conversion)
- Construction documentation (CDs)
- Revit template customization
- BIM implementation support