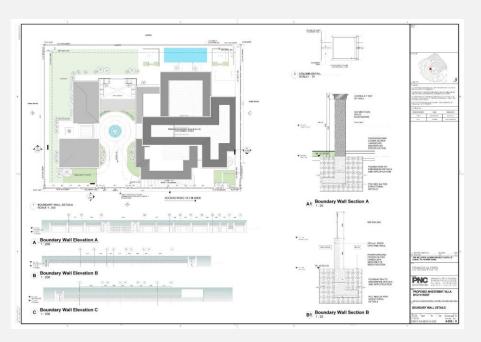

# LUXURY RESIDENTIAL VILLA

- Location: Sobha Heart Land II, Dubai UAE
- Client: PNC Architects, Sobha Developments
- Scope: Full BIM Architectural, Structural, MEP Modeling.
- LOD: 400-500

# SERVICES OFFERED

- BIM modeling for Architectural, Structural, MEP & ID Modeling.
- Family creation (parametric and custom)
- Clash detection and coordination
- Scan to BIM (Point Cloud conversion)
- Construction documentation (CDs)
- Revit template customization
- BIM implementation support