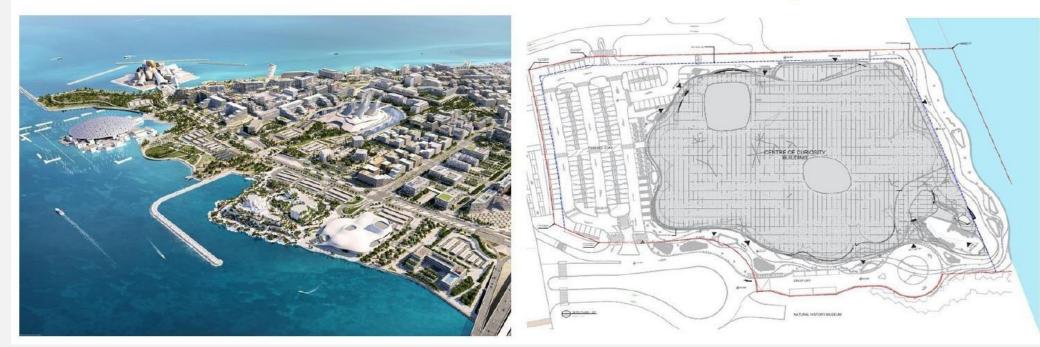

# CENTRE OF CURIOSITY

- Location: SAADIYAT ISLAND, ABU DHABI, UAE
- Client: FIBREX Construction group
- **Scope:** Full BIM Architectural Façade Modeling Revit
- LOD: 400-500

# SERVICES OFFERED

- BIM modeling for Architectural Facade
- Family creation (parametric and custom)
- Clash detection and coordination
- Scan to BIM (Point Cloud conversion)
- Construction documentation (CDs)
- Revit template customization
- BIM implementation support

## **Project Site Location**