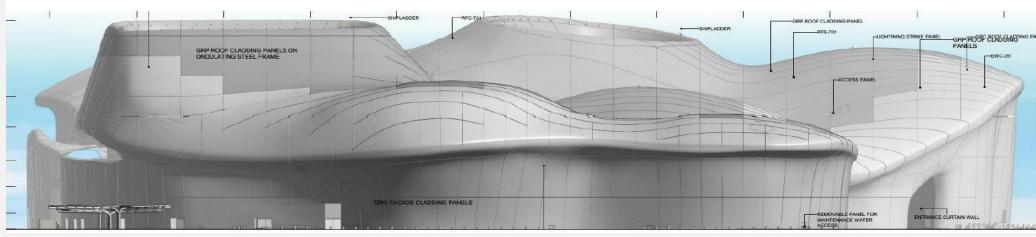

# EXTERIOR

# Guggenheim Museum Abu Dhabi

- Location: SAADIYAT ISLAND, ABU DHABI, UAE
- Client: FIBREX Construction group
- Scope: Full BIM Architectural Façade Modeling Revit
- LOD: 400-500

# SERVICES OFFERED

- BIM modeling for Architectural Facade
- Family creation (parametric and custom)
- Clash detection and coordination
- Scan to BIM (Point Cloud conversion)
- Construction documentation (CDs)
- Revit template customization
- BIM implementation support

# CENTRE OF CURIOSITY

- Location: SAADIYAT ISLAND, ABU DHABI, UAE
- Client: FIBREX Construction group
- **Scope:** Full BIM Architectural Façade Modeling Revit
- LOD: 400-500